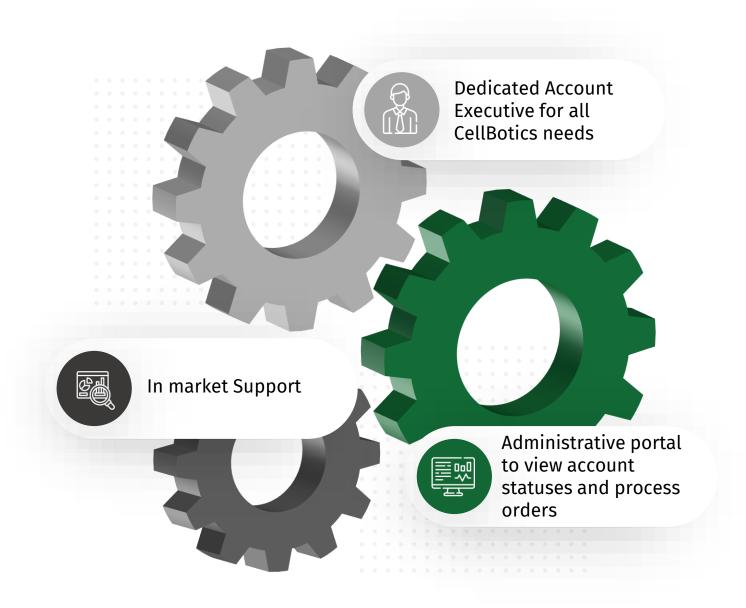

xt business day

### **Product Overview-Line Of Credit**

Used for short term needs. Borrower may borrow up to limit with a standard rate on outstanding balance.



Term: 1-24 Months

**Amount:** \$150-\$50,000



**Rate:** Net 30-day Promotional Rate



**Direct Funding:** Next day funding directly to business owner

| Standard Deal         |         |  |  |  |
|-----------------------|---------|--|--|--|
| Loan Amount           | \$2,500 |  |  |  |
| Processing Fee        | \$50    |  |  |  |
| Net-30 Payback        | \$2,555 |  |  |  |
| Ongoing Payment Terms |         |  |  |  |
| Outstanding Balance   | \$2,500 |  |  |  |
| Term(Months)          | 6       |  |  |  |
| Monthly Payment       | \$450   |  |  |  |

\*Terms may vary depending on certain qualifications

# On Going Support



&